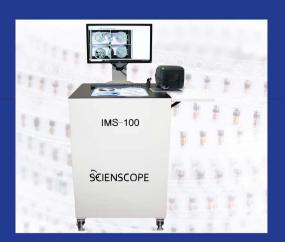

## IMS-100 Smart Reel Lite

The IMS-100 makes incoming material integration easier than ever by reading any type of label with 1D, 2D barcodes, trays, sticks, strips and even ORC. As time is a critical issue, IMS-100 can read four 7" reels simultaneously and the integration begins automatically. A unique ID is printed after each reel is removed, making it easier to have traceability down to components level, and also implement a FIFO (first in first out) type of production.

PRICE

\$19,900