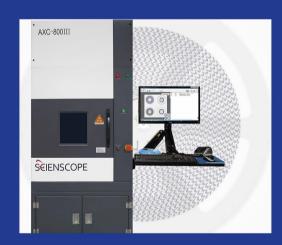

## AXC-800 III X-Ray

Component Counter

The Scienscope AXC-800 III Capable of counting components from strips, trays, sticks, 15" reels, 13" reels, or even four 7" reels at the same time, Scienscope's AXC-800 III component counter is easy to use. Simply place the reel and lock the door. The system begins counting automatically and prints a label when it finishes counting.

PRIC

\$49,000

Scienscope offers a fully automated solution to help you achieve full integration and management of components. Our systems come in a wide range of features to help you reduce labor and cost in any factory. Our promotion will get you started to achieve just that. Two of our most popular systems can now be combined at a discounted rate to help you achieve a "Smart Factory."